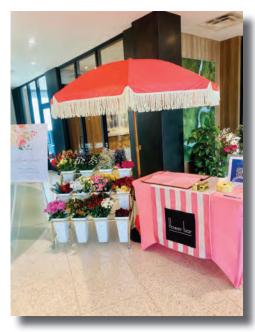

### THEMED EMPLOYEE APPRECIATION EVENTS

"Create a sense of community... Engage and excite your employees through shared social experiences." EMPLOYEE EVENTS DESSERT TABLES GRAB'N GO BREAKFAST FLOWER CARTS COFFEE TABLES & MUCH MORE...