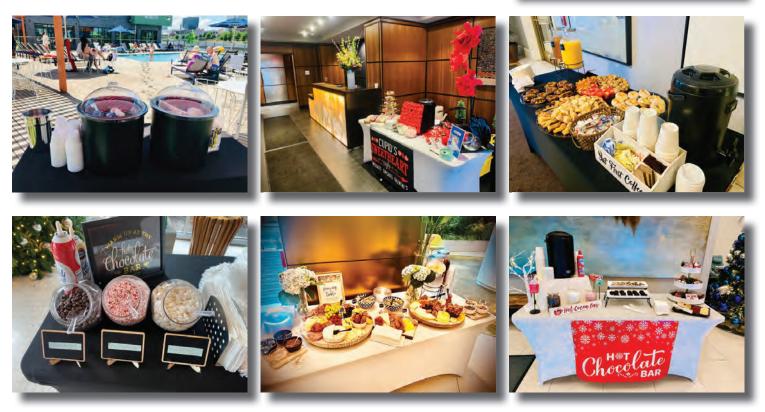

### THEMED EMPLOYEE APPRECIATION EVENTS

"Create a sense of community... Engage and excite your employees through shared social experiences." EMPLOYEE EVENTS DESSERT TABLES GRAB'N GO BREAKFAST FLOWER CARTS COFFEE TABLES & MUCH MORE...